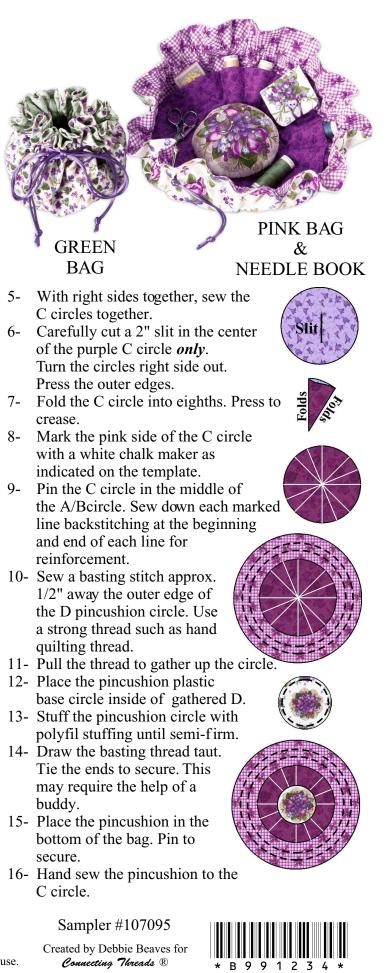

## BOUQUET PINCUSHION BAGS

Approx. Finished Size 6" x 6" The following cutting amounts are for two pincushion bags, one pink and one green and two needle books. One fat quarter of each fabric included in sampler.

**BUTTONS** Needle Bags Two 1/2" buttons **TRIM** 5 yards of satin (common name rat tail) trim (*must be slick trim*)

Bags Two 1-1/4 yards per bag Needle Books Two 4-1/2" lengths

BATTING (Quilters Dream or Warm & Natural type)Needle BookTwo using templatePagesFour 2-1/4" x 4"

1/8" seam allowance used unless stated otherwise. DIRECTIONS for pink bag. Repeat for green bag.

1- With right sides together, sew the A half circles into a full circle (use a 1/4" seam allowance). Leave the openings as indicated on the template. Press the seam allowances open.

- 2- With right sides together, sew the A and B circles together.
- 3- Cut a 3" slit in the center of the B circle *only*. Turn the circles right side out. Press the outer edges.
- 4- Sew 1" in from the outer edge of the B circle. Sew a second row 1-3/4" in from the outer edge of the B circle (3/4" in from the first row of stitches).