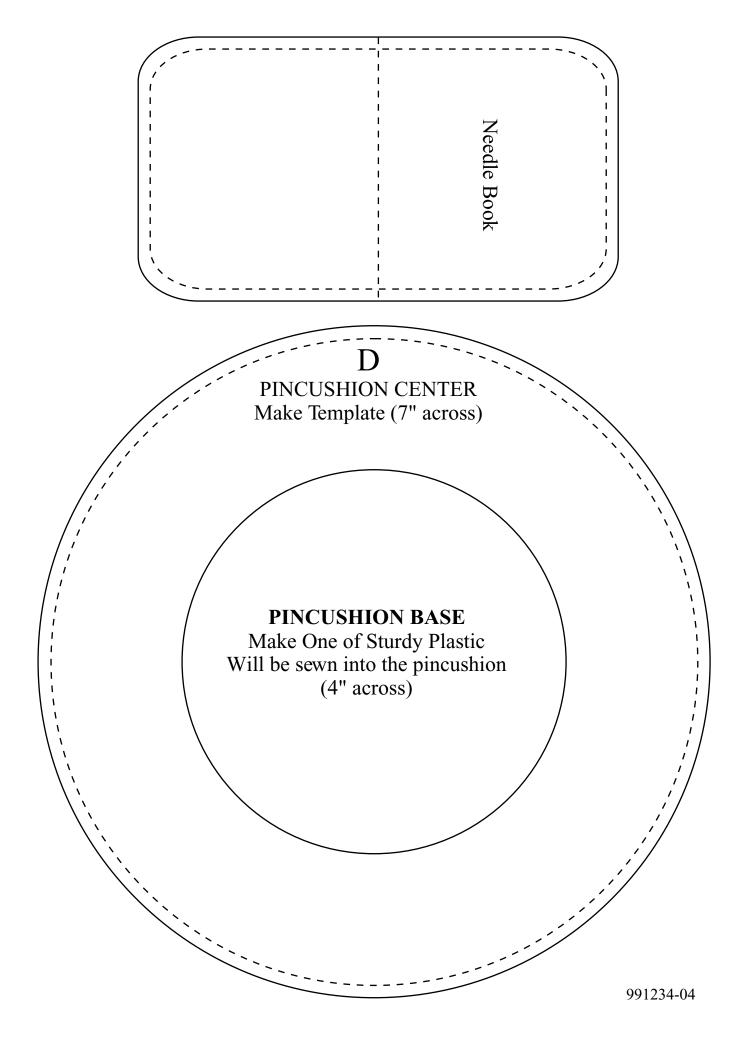

## BOUQUET PINCUSHION BAGS

Approx. Finished Size 6" x 6" The following cutting amounts are for two pincushion bags, one pink and one green and two needle books. One fat quarter of each fabric included in sampler.

| 1                                                                                                                                                                                                                                                                                                                                                                                                                                                                                                                                                                                                                                                                                                                                                                                                                                                                                                                                                                                                                                                                                                                                                                                                                                                                                                                                                                                                                                                                                                                                                                                                                                                                                                                                                                                                                                                                                                                                                                                                                                                                                                                              |                                                                                                             |
|--------------------------------------------------------------------------------------------------------------------------------------------------------------------------------------------------------------------------------------------------------------------------------------------------------------------------------------------------------------------------------------------------------------------------------------------------------------------------------------------------------------------------------------------------------------------------------------------------------------------------------------------------------------------------------------------------------------------------------------------------------------------------------------------------------------------------------------------------------------------------------------------------------------------------------------------------------------------------------------------------------------------------------------------------------------------------------------------------------------------------------------------------------------------------------------------------------------------------------------------------------------------------------------------------------------------------------------------------------------------------------------------------------------------------------------------------------------------------------------------------------------------------------------------------------------------------------------------------------------------------------------------------------------------------------------------------------------------------------------------------------------------------------------------------------------------------------------------------------------------------------------------------------------------------------------------------------------------------------------------------------------------------------------------------------------------------------------------------------------------------------|-------------------------------------------------------------------------------------------------------------|
|                                                                                                                                                                                                                                                                                                                                                                                                                                                                                                                                                                                                                                                                                                                                                                                                                                                                                                                                                                                                                                                                                                                                                                                                                                                                                                                                                                                                                                                                                                                                                                                                                                                                                                                                                                                                                                                                                                                                                                                                                                                                                                                                | 107096 Violet and Rosebud Bouquet, NaturalPincushionTwo 7" circles, fussy cutNeedle BooksTwo using template |
| **                                                                                                                                                                                                                                                                                                                                                                                                                                                                                                                                                                                                                                                                                                                                                                                                                                                                                                                                                                                                                                                                                                                                                                                                                                                                                                                                                                                                                                                                                                                                                                                                                                                                                                                                                                                                                                                                                                                                                                                                                                                                                                                             | 107102 Gingham Violets, Pink <b>B</b> Pink BagOne 16-1/2" circleNeedle booksTwo using template              |
| State of the state | 107100 Fresh Flower Calico Tonal, Dk Pink<br>C Pink Bag One 10" circle                                      |
| **                                                                                                                                                                                                                                                                                                                                                                                                                                                                                                                                                                                                                                                                                                                                                                                                                                                                                                                                                                                                                                                                                                                                                                                                                                                                                                                                                                                                                                                                                                                                                                                                                                                                                                                                                                                                                                                                                                                                                                                                                                                                                                                             | 107099 Bachelor Buttons, Lt Green<br>B Green Bag One 16-1/2" circle                                         |
| E W                                                                                                                                                                                                                                                                                                                                                                                                                                                                                                                                                                                                                                                                                                                                                                                                                                                                                                                                                                                                                                                                                                                                                                                                                                                                                                                                                                                                                                                                                                                                                                                                                                                                                                                                                                                                                                                                                                                                                                                                                                                                                                                            | 107101 Fresh Flower Calico Tonal, Dk Green<br>C Green Bag One 10" circle                                    |
|                                                                                                                                                                                                                                                                                                                                                                                                                                                                                                                                                                                                                                                                                                                                                                                                                                                                                                                                                                                                                                                                                                                                                                                                                                                                                                                                                                                                                                                                                                                                                                                                                                                                                                                                                                                                                                                                                                                                                                                                                                                                                                                                | 107103 Rosebud Bouquet, Natural<br>A Pink Bag Two 16-1/2" half circles                                      |
|                                                                                                                                                                                                                                                                                                                                                                                                                                                                                                                                                                                                                                                                                                                                                                                                                                                                                                                                                                                                                                                                                                                                                                                                                                                                                                                                                                                                                                                                                                                                                                                                                                                                                                                                                                                                                                                                                                                                                                                                                                                                                                                                | 107097 Fresh Flower Calico, Natural<br>A Green Bag Two 16-1/2" half circles                                 |
| N. N. N.                                                                                                                                                                                                                                                                                                                                                                                                                                                                                                                                                                                                                                                                                                                                                                                                                                                                                                                                                                                                                                                                                                                                                                                                                                                                                                                                                                                                                                                                                                                                                                                                                                                                                                                                                                                                                                                                                                                                                                                                                                                                                                                       | 107098 Bachelor Buttons, Lt Purple<br>C Pink & Green Bags Two 10" circles                                   |

**BUTTONS** Needle Bags Two 1/2" buttons **TRIM** 5 yards of satin (common name rat tail) trim (*must be slick trim*)

Bags Two 1-1/4 yards per bag Needle Books Two 4-1/2" lengths

BATTING (Quilters Dream or Warm & Natural type)Needle BookTwo using templatePagesFour 2-1/4" x 4"