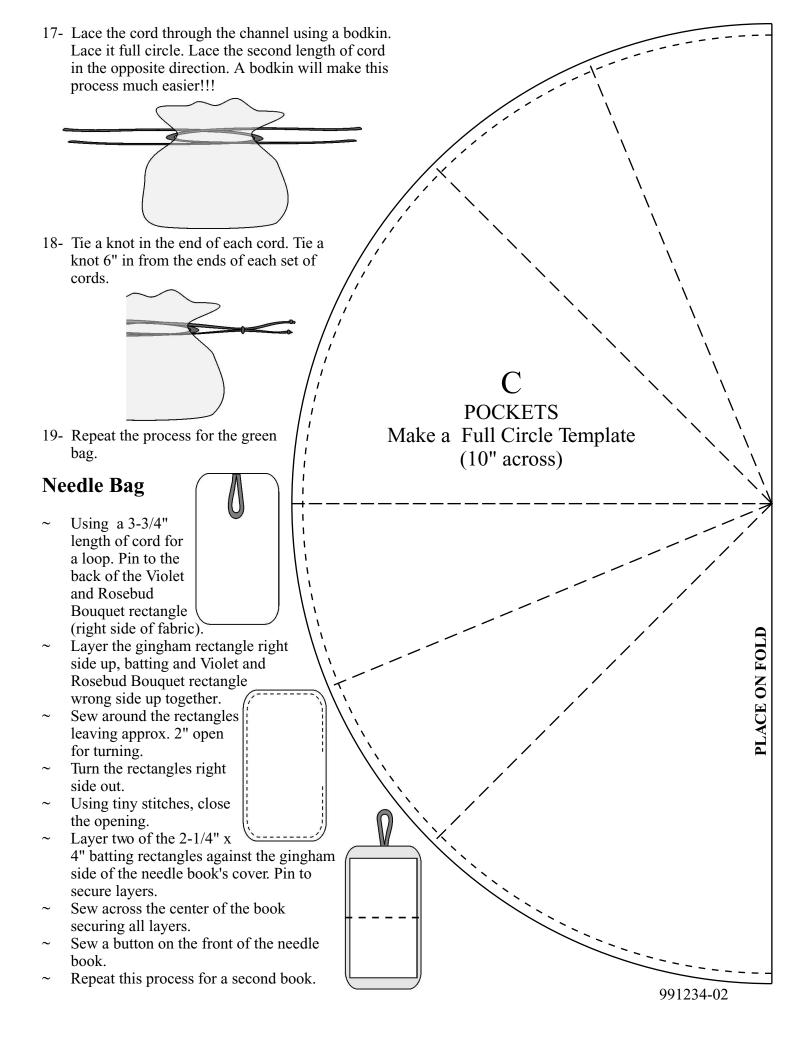

**BUTTONS** Needle Bags Two 1/2" buttons **TRIM** 5 yards of satin (common name rat tail) trim (*must be slick trim*)

Bags Two 1-1/4 yards per bag Needle Books Two 4-1/2" lengths

BATTING (Quilters Dream or Warm & Natural type)Needle BookTwo using templatePagesFour 2-1/4" x 4"

1/8" seam allowance used unless stated otherwise. DIRECTIONS for pink bag. Repeat for green bag.

1- With right sides together, sew the A half circles into a full circle (use a 1/4" seam allowance). Leave the openings as indicated on the template. Press the seam allowances open.

- 2- With right sides together, sew the A and B circles together.
- 3- Cut a 3" slit in the center of the B circle *only*. Turn the circles right side out. Press the outer edges.
- 4- Sew 1" in from the outer edge of the B circle. Sew a second row 1-3/4" in from the outer edge of the B circle (3/4" in from the first row of stitches).