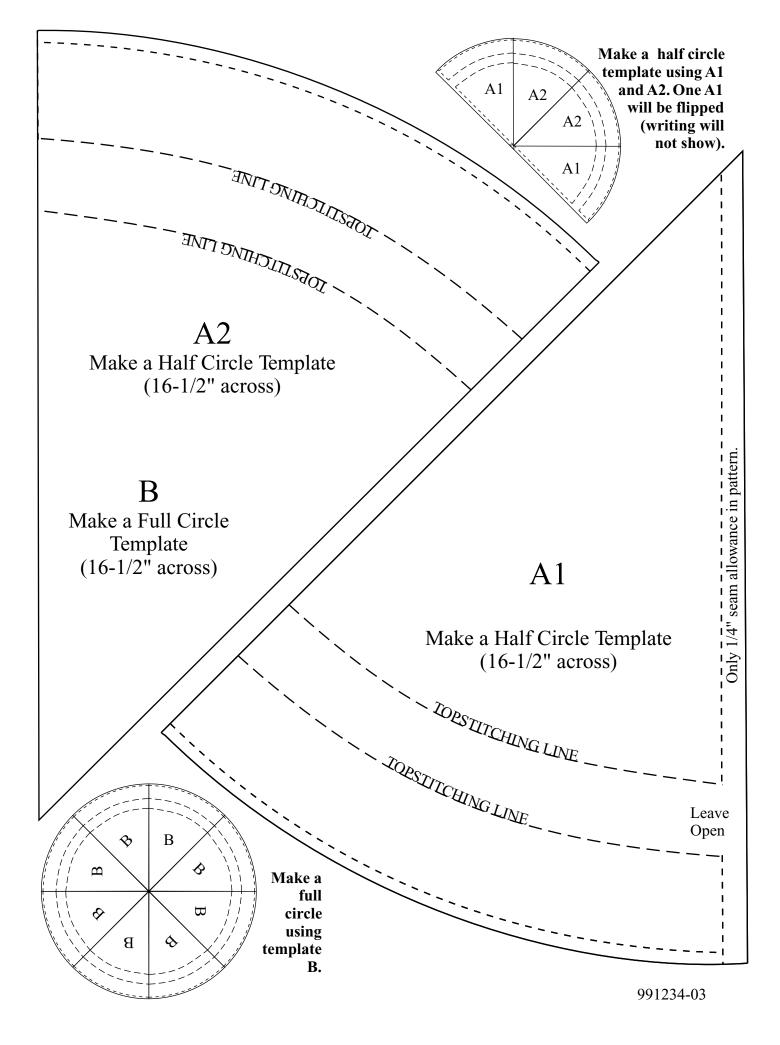

1/8" seam allowance used unless stated otherwise. DIRECTIONS for pink bag. Repeat for green bag.

1- With right sides together, sew the A half circles into a full circle (use a 1/4" seam allowance). Leave the openings as indicated on the template. Press the seam allowances open.

- 2- With right sides together, sew the A and B circles together.
- 3- Cut a 3" slit in the center of the B circle *only*. Turn the circles right side out. Press the outer edges.
- 4- Sew 1" in from the outer edge of the B circle. Sew a second row 1-3/4" in from the outer edge of the B circle (3/4" in from the first row of stitches).